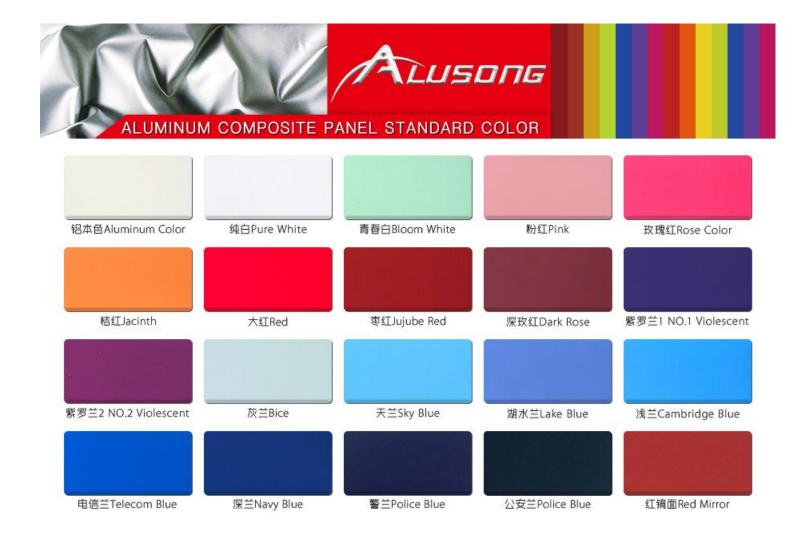

#### **Top Quality Suppliers**

4. Colorful rainbows are not only rainbows,

but also Alusong aluminum composite

panels.

(We have more than 100 colors to choose )

| ALUMINU         | JM COMPOSITE P       | ANEL STANDARD C        |                |                        |
|-----------------|----------------------|------------------------|----------------|------------------------|
| 泥红Mud Red       | 农行绿2 ABC Green 2     | 电信绿Telecom Green       | 青绿Blue Green   | 农行绿ABC Green           |
| 翠绿Green         | 邮电绿Post Green        | 芬兰绿Dark Green          | 电力绿Grid Green  | 墨绿Bottle Green         |
| 高光翠绿Light Green | 高光青绿Light Blue White | 高光象牙白Light Lvory White | 高光白Light White | 高光苹果绿Light Apple White |