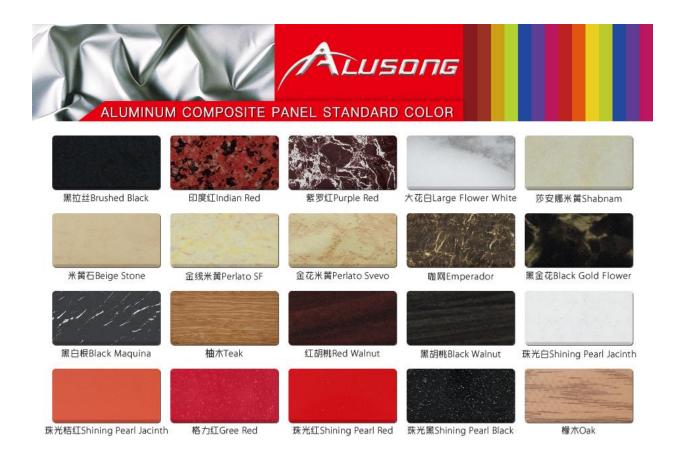

| ALUMINUM COMPOSITE PANEL STANDARD COLOR |        |                     |                     |                     |                |  |  |
|-----------------------------------------|--------|---------------------|---------------------|---------------------|----------------|--|--|
| 白銀灰Siver                                | r Grey | 闪银灰Sparkling Silver | 香槟银Champagne Silver | 香槟金Champagne Golden | 闪金黄Golden      |  |  |
| 棕榈Cop                                   | per    | 海苔银Seaweed Silver   | 黑金沙Sparkling Black  | 哑白Off White         | 象牙白Lvory White |  |  |
| 浅灰French                                | n Grey | 中行灰Bank Gray        | 深灰Dark Gray         | 嫩黄Peak Yellow       | 黄色Yellow       |  |  |
| 桔黄Saffron                               | Yellow | 浅咖啡Light Coffee     | 红咖啡Red Coffee       | 黑咖啡Dark Coffee      | 黑色Black        |  |  |